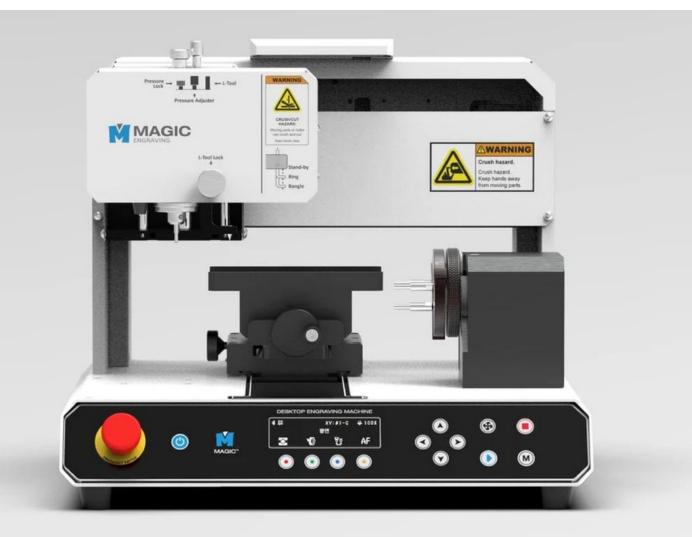

# MULTIPURPOSE DESKTOP ENGRAVING MACHINE MAGIC™-E7

MAGIC-E7 is a third-generation engraving machine, developed from the first-and second-generation machines, built for easy and multipurpose use. It is a state-of-the-art engraving machine that produces precise, high quality engraving, cutting and marking results on various products. It offers revolutionary functions and innovative features for fast and easy engraving operations for everyone. It is built with a great structural stability, and a modern aesthetic design that perfectly suits any workshops or workrooms.

It provides a wide range of functions to meet our customers' diverse needs. It is user-friendly, and comes with an easy-to-use software for easy machine operation. It also provides a variety of support tools and device options for fast and easy engraving.

### FAST AND EASY ENGRAVING, CUTTING AND MARKING:

MAGIC-E7 is perfect for both flat and rotary engraving. It has an embedded flat clamp for engraving, cutting, and marking on objects such a pendants and plates; and a rotary clamp for engraving on rings, bangles, pens, etc. It is ideal for easy and quick cutting and engraving of various items as shown below: