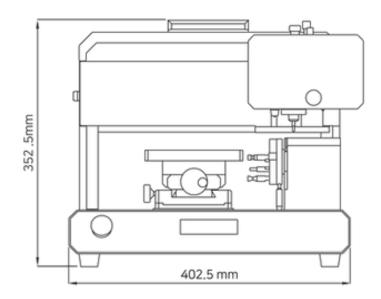

# **TECHNICAL SPECIFICATIONS:**

| PRODOTTO                             |                                          |
|--------------------------------------|------------------------------------------|
| Model                                | MAGIC™-E7                                |
| Size                                 | 402.5mm(W) x 376.5mm(D) x 352.5mm(H)     |
| XYZ axis stroke                      | 238mm(X) x 178mm(Y) x 38.5mm(Z)          |
| Max material height                  | 60mm                                     |
| MAX. Engraving area                  | 140mm(X) x 100mm(Y) x 38.5mm(Z)          |
| Rotary operating range               | Cylinder outside diameter: MAX. 92mm (X) |
| Spindle Motor RPM                    | MAX 15,000RPM                            |
| Spindle Motor power                  | 38W                                      |
| Weight                               | 25 kg                                    |
| Voltage                              | AC 100~240V, 50Hz/60Hz                   |
| Power Consumption                    | 58W                                      |
| Required Dimensions for installation | 422mm                                    |
| Temperature                          | 15 ~ 40°C                                |
| Humidity                             | 10 ~ 90%                                 |
|                                      |                                          |