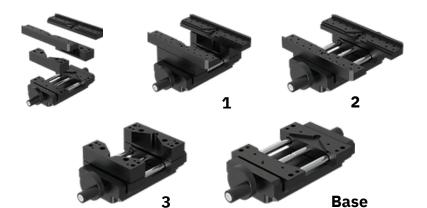

## **EASY EXPANSION OF FUNCTIONS:**

Various detachable devices support the easy expansion of engraving functions.

The pendant clamp can be adjusted for the materials' height to engrave on materials with different thickness.

The machine offers various optional devices that are used to firmly hold the materials, and to easily engrave on materials with various forms.

The detachable clamp structure makes switching easy according to the users' intention for use.

## 4 IN 1 PENDANT CLAMP:

This multifunctional pendant clamp is easily assembled and disassembled to adjust the height in 4 steps, and can be transformed into 3 different types of clamp structures. This single clamp alone can expand the thickness, size, and shape of materials, and engrave on materials without the use of any additional clamps.