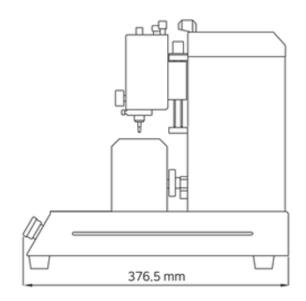

# **TECHNICAL SPECIFICATIONS:**

| PRODOTTO                             |                                          |
|--------------------------------------|------------------------------------------|
| Model                                | MAGIC™-E7                                |
| Size                                 | 402.5mm(W) x 376.5mm(D) x 352.5mm(H)     |
| XYZ axis stroke                      | 238mm(X) x 178mm(Y) x 38.5mm(Z)          |
| Max material height                  | 60mm                                     |
| MAX. Engraving area                  | 140mm(X) x 100mm(Y) x 38.5mm(Z)          |
| Rotary operating range               | Cylinder outside diameter: MAX. 92mm (X) |
| Spindle Motor RPM                    | MAX 15,000RPM                            |
| Spindle Motor power                  | 38W                                      |
| Weight                               | 25 kg                                    |
| Voltage                              | AC 100~240V, 50Hz/60Hz                   |
| Power Consumption                    | 58W                                      |
| Required Dimensions for installation | 422mm                                    |
| Temperature                          | 15 ~ 40°C                                |
| Humidity                             | 10 ~ 90%                                 |
|                                      |                                          |