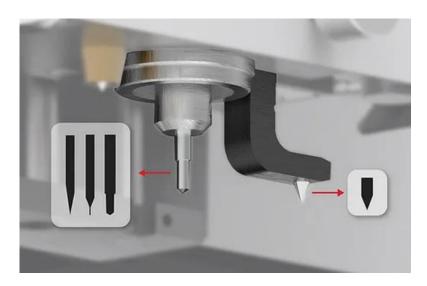

# VARIOUS TOOLS AVAILABLE FOR VARIOUS PURPOSES:

A variety of tools are used to facilitate various purposes for engraving, cutting, and marking.

- The machine facilitates engraving and cutting with the use of a spindle rotation that rotates a tool to process materials.
- It is also ideal for scribing marking where materials are pressed to create a mark.
- The embedded L-tool makes the engraving on the inside of rings/bangles quick and easy.

# SUPPORTS CUTTING OF VARIOSUS MATERIALS:

It cuts various materials such as gold, silver, brass, aluminum, wood, acryl, plastics, and waxes into desired forms.

- The machine offers fast cutting performance and improved cross section quality
- It supports different cutting tools like endmill and V-cutter