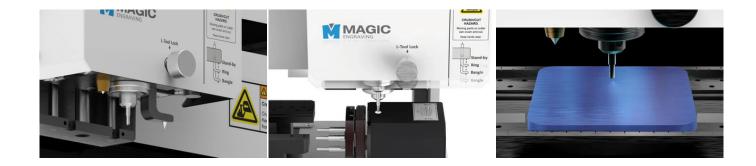

# VARIOUS TOOLS AVAILABLE FOR VARIOUS PURPOSES:

A variety of tools are used to facilitate various purposes for engraving, cutting, and marking.

- The machine facilitates engraving and cutting with the use of a spindle rotation that rotates a tool to process materials.
- It is also ideal for scribing marking where materials are pressed to create a mark.
- The embedded L-tool makes the engraving on the inside of rings/bangles quick and easy.

## **EASY EXPANSION OF FUNCTIONS:**

Various detachable devices support the easy expansion of engraving functions.

The pendant clamp can be adjusted for the materials' height to engrave on materials with different thickness.

The machine offers various optional devices that are used to firmly hold the materials, and to easily engrave on materials with various forms.

The detachable clamp structure makes switching easy according to the users' intention for use.