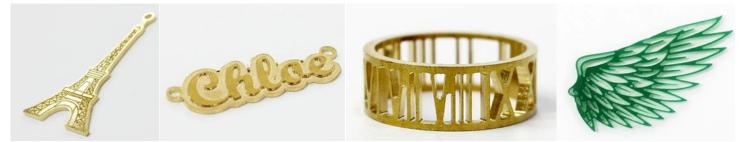

### FAST AND EASY ENGRAVING, CUTTING AND MARKING:

MAGIC-E7 is perfect for both flat and rotary engraving. It has an embedded flat clamp for engraving, cutting, and marking on objects such a pendants and plates; and a rotary clamp for engraving on rings, bangles, pens, etc. It is ideal for easy and quick cutting and engraving of various items as shown below: