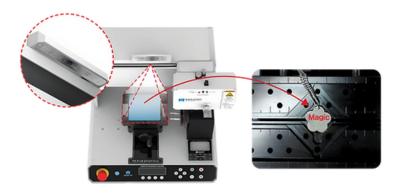

# EASY CONTROL OF ENGRAVING POSITION:

The embedded camera enables easy control of the engraving position.

The machine enables intuitive operation through the use of an **embedded camera** that directly shows the engraving area on the material.

**A laser pointer** is also built in for users to easily locate and adjust the engraving position.

It is designed for **quick and easy** engraving for all as no preparation is needed.