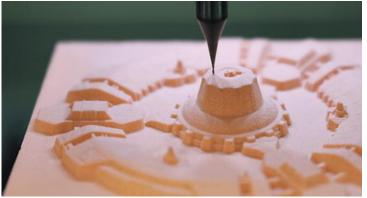

#### Engraving

Carves materials with endmill or V-cutter in the desired shape and design

**Cutting** Cuts out materials with endmill

**Milling** Cuts materials in the desired shape and design

**Photo Marking** Creates photographs/images in dots

Halftone Engraving Creates photographs/images by surface processing using a cutter

**Drilling** Drills holes in specific distances and depths on material

**2.5D Carving** Carves 3D relief models

V-Carving

Creates letters, patterns, etc. in different engraving depths according to thickness using the V-cutter to make them look solid