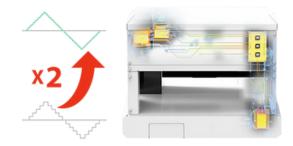

#### **Latest Third Generation Motor Control System**

The newly-developed third generation motor control system controls the machine with a resolution that is two times higher than that of its previous model, enabling high-quality, precise and accurate engraving and marking.

The machine has a resolution that is twice as high as the previous models. The designs/images are expressed in a more detailed, precise manner, producing higher engraving and marking quality.

The noise level of the machine is greatly reduced to create a favorable working environment.