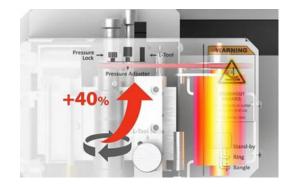

## STRONGER AND HIGHER-SPEED CUTTING PERFOMANCE:

Compared to its previous model, its cutting force is **40% stronger**. The machine is equipped with a more powerful spindle motor with a spinning capacity of **15**,000RPM.

It offers a higher-speed cutting performance, improved cross section quality, and longer lasting, durable tools.