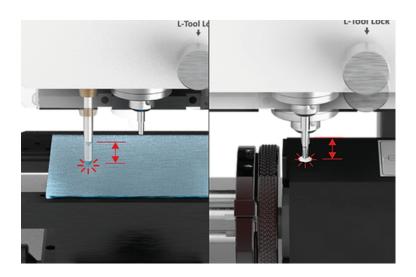

# EASY CONTROL OF ENGRAVING POSITION:

The embedded camera enables easy control of the engraving position.

The machine enables intuitive operation through the use of an **embedded camera** that directly shows the engraving area on the material.

**A laser pointer** is also built in for users to easily locate and adjust the engraving position.

It is designed for **quick and easy** engraving for all as no preparation is needed.