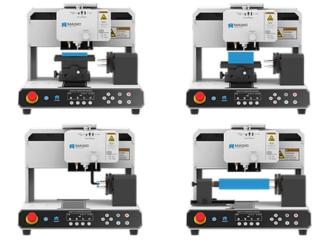

## **EASY EXPANSION OF FUNCTIONS:**

Various detachable devices support the easy expansion of engraving functions.

The pendant clamp can be adjusted for the materials' height to engrave on materials with different thickness.

The machine offers various optional devices that are used to firmly hold the materials, and to easily engrave on materials with various forms.

The detachable clamp structure makes switching easy according to the users' intention for use.

## 4 IN 1 PENDANT CLAMP:

This multifunctional pendant clamp is easily assembled and disassembled to adjust the height in 4 steps, and can be transformed into 3 different types of clamp structures. This single clamp alone can expand the thickness, size, and shape of materials, and engrave on materials without the use of any additional clamps.