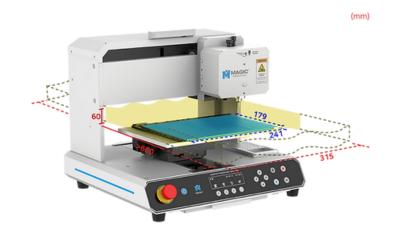

## A WIDER WORK AREA:

It comes with a wider engraving area to enable size expansion of the materials to be engraved.

The machine comes with a clamp to engrave in approx. 150mm x 130mm size. It has a wide inner space that makes it possible to firmly hold materials with sizes larger than the engraving area.

Its open front and back allows users to deal with materials with longer sizes. Flexible sizing enables less restriction on the size of the material.

## **TECHNICAL SPECIFICATIONS:**

| PRODOTTO              |                                      |
|-----------------------|--------------------------------------|
| Model                 | MAGIC™-S3                            |
| Size                  | 310.5mm(W) x 350.5mm(D) x 324.5mm(H) |
| XYZ axis stroke       | 153mm(X) x 134mm(Y) x 38.5mm(Z)      |
| Rotary outer diameter | 17.5~80mm                            |
| Rotary inner diameter | 14~75mm                              |
| Weight                | 19,60Kg                              |
| Voltage               | AC 100~240V, 50Hz/60Hz               |
| Power Consumption     | 24W                                  |
| Flat engraving area   | 145mm x 120mm x 38.5mm               |
| Max material height   | 40mm                                 |
| Temperature           | 15~40°C                              |
| Humidity              | 10~90%                               |