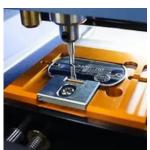

# COMPACT ENGRAVING MACHINE MAGIC™-S3

MAGIC-S3 is a third-generation multipurpose desktop engraving machine that provides outstanding performance, excellent structural stability and modern design. It is the perfect engraving machine for engraving flat-type materials. It is designed with revolutionary features and functions for easy and fast engraving of materials with various forms and sizes.

It is easy and simple to use, and provides a wide range of functions and a powerful performance. It is especially built for multipurpose use, and is designed to make engraving and marking on a variety of products and materials like pet IDs, jewelries, accessories, cosmetic/perfume cases, and industrial name plates and parts, easy and fast.