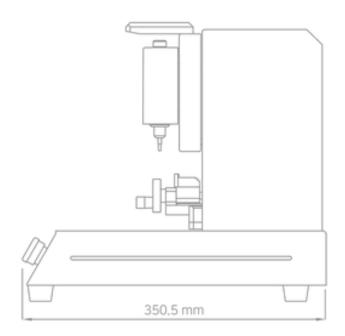

## **TECHNICAL SPECIFICATIONS:**

| PRODOTTO              |                                      |
|-----------------------|--------------------------------------|
| Model                 | MAGIC™-S3                            |
| Size                  | 310.5mm(W) x 350.5mm(D) x 324.5mm(H) |
| XYZ axis stroke       | 153mm(X) x 134mm(Y) x 38.5mm(Z)      |
| Rotary outer diameter | 17.5~80mm                            |
| Rotary inner diameter | 14~75mm                              |
| Weight                | 19,60Kg                              |
| Voltage               | AC 100~240V, 50Hz/60Hz               |
| Power Consumption     | 24W                                  |
| Flat engraving area   | 145mm x 120mm x 38.5mm               |
| Max material height   | 40mm                                 |
| Temperature           | 15~40°C                              |
| Humidity              | 10~90%                               |