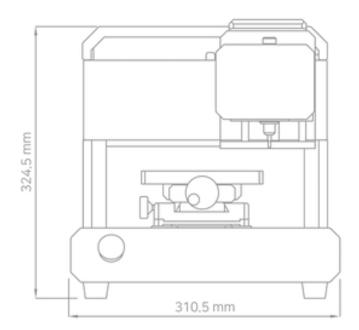

## **TECHNICAL SPECIFICATIONS:**

| PRODOTTO              |                                      |
|-----------------------|--------------------------------------|
| Model                 | MAGIC™-S3                            |
| Size                  | 310.5mm(W) x 350.5mm(D) x 324.5mm(H) |
| XYZ axis stroke       | 153mm(X) x 134mm(Y) x 38.5mm(Z)      |
| Rotary outer diameter | 17.5~80mm                            |
| Rotary inner diameter | 14~75mm                              |
| Weight                | 19,60Kg                              |
| Voltage               | AC 100~240V, 50Hz/60Hz               |
| Power Consumption     | 24W                                  |
| Flat engraving area   | 145mm x 120mm x 38.5mm               |
| Max material height   | 40mm                                 |
| Temperature           | 15~40°C                              |
| Humidity              | 10~90%                               |