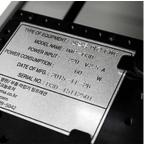

## **TECHNICAL SPECIFICATIONS:**

| PRODOTTO              |                                      |
|-----------------------|--------------------------------------|
| Model                 | MAGIC™-S3                            |
| Size                  | 310.5mm(W) x 350.5mm(D) x 324.5mm(H) |
| XYZ axis stroke       | 153mm(X) x 134mm(Y) x 38.5mm(Z)      |
| Rotary outer diameter | 17.5~80mm                            |
| Rotary inner diameter | 14~75mm                              |
| Weight                | 19,60Kg                              |
| Voltage               | AC 100~240V, 50Hz/60Hz               |
| Power Consumption     | 24W                                  |
| Flat engraving area   | 145mm x 120mm x 38.5mm               |
| Max material height   | 40mm                                 |
| Temperature           | 15~40°C                              |
| Humidity              | 10~90%                               |