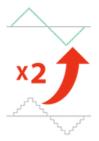

#### LATEST THIRD GENERATION MOTOR CONTROL SYSTEM:

The newly-developed third generation motor control system controls the machine with a resolution that is two times higher than that of its previous model, enabling high-quality, precise and accurate engraving and marking.

The machine has a resolution that is twice as high as the previous models. The designs/images are expressed in a more detailed, precise manner, producing higher engraving and marking quality.

The noise level of the machine is greatly reduced to create a favorable working environment.