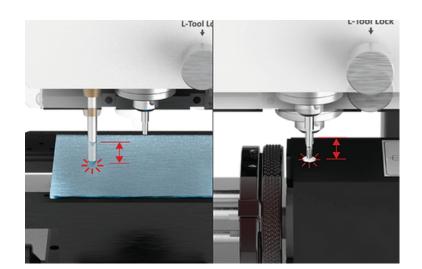

# **AUTO MEASUREMENT:**

It has built-in height measurement sensors that automatically measure the height of the material to be engraved.

- The machine has auto measurement sensor that detects the height of the material.
- It sets the tool to its origin point automatically.
- It is designed for quick and easy use as users no longer need to adjust the tools manually.