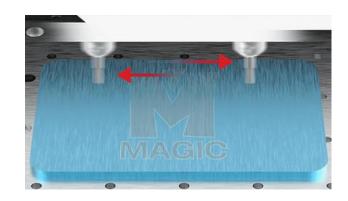

Marking is made easy and quick as there are available clamps that firmly hold the materials during engraving process.

## A WIDER WORK AREA:

It comes with a wider engraving area to enable size expansion of the materials to be engraved.

The machine comes with a clamp to engrave in approx. 150mm x 130mm size. It has a wide inner space that makes it possible to firmly hold materials with sizes larger than the engraving area.