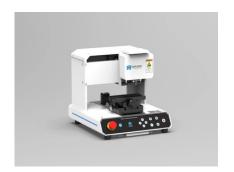

# MAGIC S3

# COMPACT ENGRAVING MACHINE MAGIC™-S3

MAGIC-S3 is a third-generation multipurpose desktop engraving machine that provides outstanding performance, excellent structural stability and modern design. It is the perfect engraving machine for engraving flat-type materials. It is designed with revolutionary features and functions for easy and fast engraving of materials with various forms and sizes.

It is easy and simple to use, and provides a wide range of functions and a powerful performance. It is especially built for multipurpose use, and is designed to make engraving and marking on a variety of products and materials like pet IDs, jewelries, accessories, cosmetic/perfume cases, and industrial name plates and parts, easy and fast.