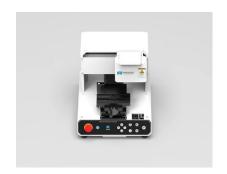

Marking is made easy and quick as there are available clamps that firmly hold the materials during engraving process.

## A WIDER WORK AREA:

It comes with a wider engraving area to enable size expansion of the materials to be engraved.

The machine comes with a clamp to engrave in approx. 150mm x 130mm size. It has a wide inner space that makes it possible to firmly hold materials with sizes larger than the engraving area.