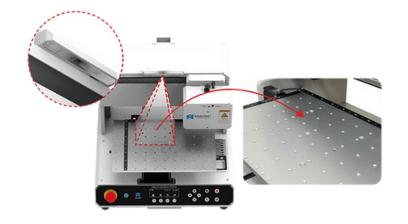

## A WIDER WORK AREA:

It comes with a wider engraving area to enable size expansion of the materials to be engraved.

The machine comes with a clamp to engrave in approx. 150mm x 130mm size. It has a wide inner space that makes it possible to firmly hold materials with sizes larger than the engraving area.

Its open front and back allows users to deal with materials with longer sizes. Flexible sizing enables less restriction on the size of the material.