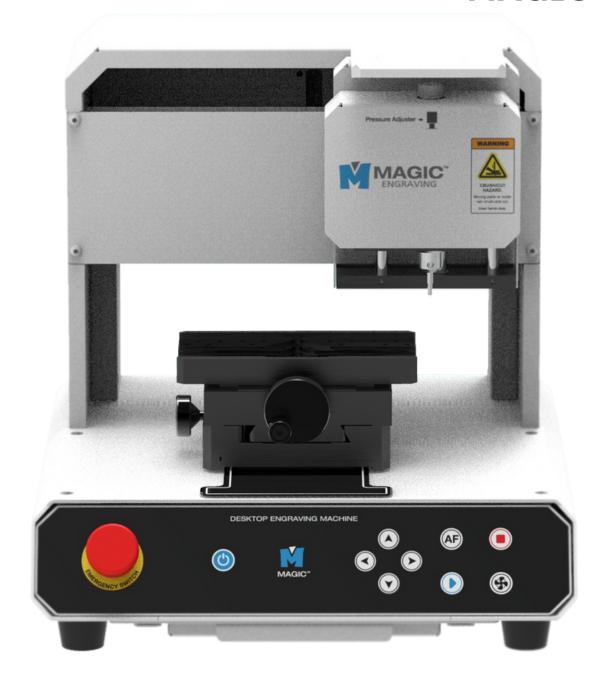

# COMPACT ENGRAVING MACHINE MAGIC™-S3

MAGIC-S3 is a third-generation multipurpose desktop engraving machine that provides outstanding performance, excellent structural stability and modern design. It is the perfect engraving machine for engraving flat-type materials. It is designed with revolutionary features and functions for easy and fast engraving of materials with various forms and sizes.

It is easy and simple to use, and provides a wide range of functions and a powerful performance. It is especially built for multipurpose use, and is designed to make engraving and marking on a variety of products and materials like pet IDs, jewelries, accessories, cosmetic/perfume cases, and industrial name plates and parts, easy and fast.

### **EASY CONTROL OF ENGRAVING POSITION:**

It has a built-in camera that provides fast and easy control of the engraving position.

The machine enables intuitive operation through the use of an embedded camera that directly shows the engraving area on the material.

A laser pointer is also built in for users to easily locate and adjust the engraving position. It is designed for quick and easy engraving for all as no preparation is needed.

## **SMALL AND MODERN DESIGN:**

The machine is small in size, and offers the benefits of less noise and easy installation.