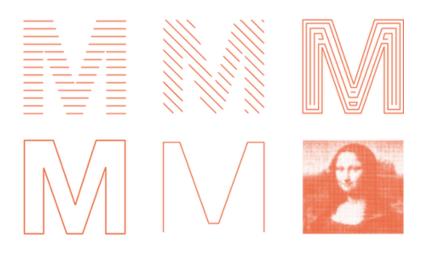

#### **SUPPORT VARIOUS ENGRAVING TYPES:**

## **Hatching Line**

Creates horizontal or vertical line patterns at regular intervals

## **Diagonal/Cross Line**

Creates diagonal or X-shaped cross line patterns at regular intervals

#### **Contour Line**

Creates line patterns by filling the border lines.

#### **Outline**

Creates border line patterns

## **Photo Marking**

Creates photographs/images with dots